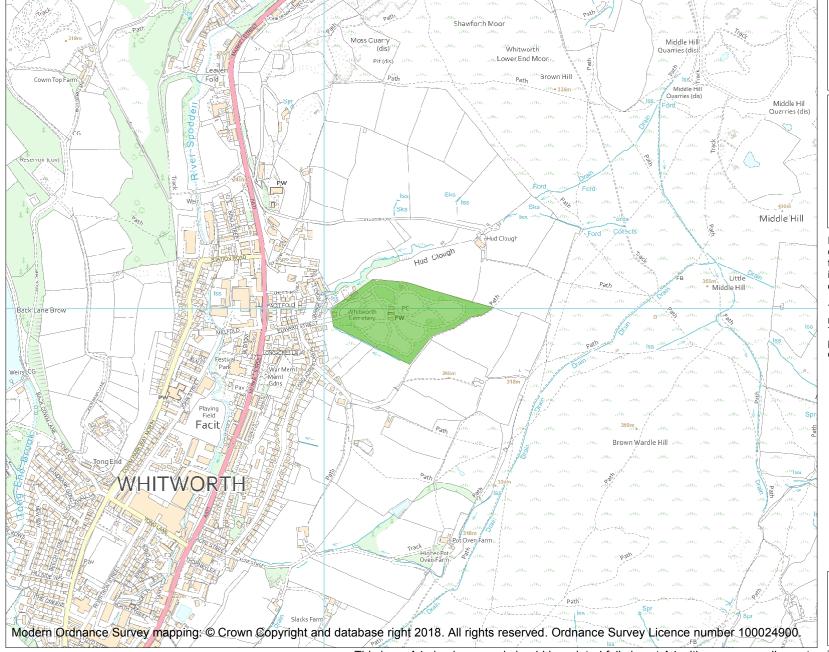

This is an A4 sized map and should be printed full size at A4 with no page scaling set.

Name: WHITWORTH CEMETERY

**Heritage Category:** 

Park and Garden

List Entry No :

1000475

Grade:

County: Lancashire

**List Entry NGR**: SD 89233 18965

**Map Scale:** 1:10000

Print Date: 3 July 2024

HistoricEngland.org.uk